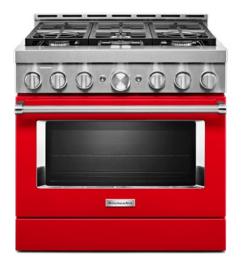

# KFGC506J ≈

KitchenAid® 36" Smart Commercial-Style Gas Range with 6 Burners

Dimensions: h: 36" w: 35 7/8" d: 30 1/4"

### **DID YOU KNOW?**

This commercial-style range is available in nine colors to match your existing kitchen or become a key design element in your kitchen remodel.

### **COOK COLORFULLY**

A curated palette provides customers with the opportunity to express their appetite for adventure in their kitchen design. **EXPLORE COLOR** 

Ink Blue

ΑV Avocado Cream

Steel

ВК

Imperial Black

Passion Red

Scorched Orange

Yellow Pepper