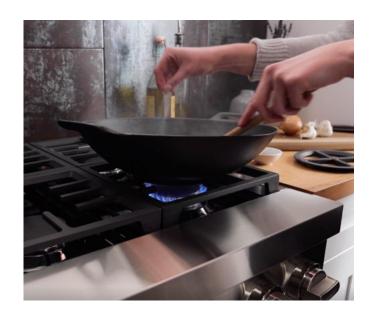

# COMMERCIAL-STYLE RANGE TOP

Two 20,000 BTU Ultra Power™ Dual-Flame Burners, a 5,000 BTU Simmer/Melt Burner, and Three-Level Convertible Grates with Wok/Melt Insert offer control and versatility.

#### **DEMO**

Show your customers the versatility of the cooktop by displaying a wok in the grate insert on your sales floor. Turn the wok grate insert upside down to showcase the melt functionality.

Let your customers know that this commercial-style range can accommodate their recipe needs with two 20,000 BTU Ultra Power™ Dual-Flame Burners for high and low heat cooking on the same burner and a 5,000 BTU Simmer/Melt Burner that reduces to 900 BTUs.